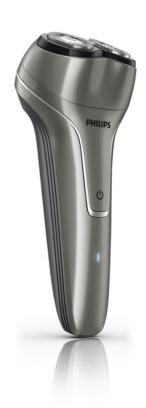

## Smart shave for confidence

The Philips PQ225 rechargeable electric shaver combines the close cut shaving system with Philips unique Reflex Action technology. You can be confident you will look your best - every day

## **Comfortably close**

- For a close efficient shave
- Self sharpening blades

## Easy to hold

- · Anti-slip grip
- · Slim fit handle

Electric shaver PQ225/17

Electric shaver PQ225/17