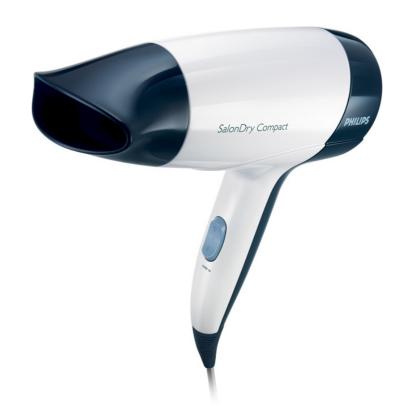

# SalonDry Compact

The SalonDry Compact combines 1400W of quick drying power with a sleek, easy to use design. Small really is beautiful.

# Beautifully styled hair

- Concentrator focuses the airflow for a polished, shiny look
- $\,\cdot\,$  2 flexible speed settings for careful drying
- 1400W quick & gentle drying

HP4960/00