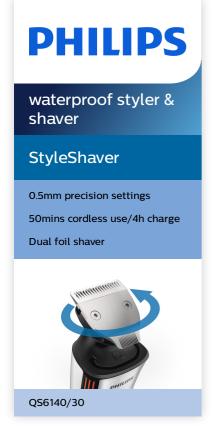

# Express your style

Trim, style & shave - with one product

Create the exact look you want with Styleshaver. With just a flip of the wrist,this dual-ended electric beard trimmer and styler has everything you need to create a perfectly styled beard, 3-day beard, or a clean shave, even on tough beards

# Trim + style + shave

- Beard trimmer with 12 length settings from 0.5mm to 10mm
- Reversible trimmer: 32mm and 15mm sides for perfect details
- · Dual shaver with trimmer shaves even the toughest beards

## Easy to use

- 100% waterproof for easy cleaning
- $\boldsymbol{\cdot}$  Battery light shows the battery status
- · 2-year guarantee, worldwide voltage, no oil needed
- $\cdot$  50 minutes cordless power after 4 hour charge.
- · Foldable stand for charging and storage

#### **Dual foil shaver with trimmer**

The dual foil shaver makes it easy to clean up stubble around your beard, even on your neck. The mid trimmer catches longer, tougher hairs and the 2 floating foils shave everything else perfectly smooth.