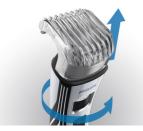

### **Beard and stubble trimmer**

A full size (32mm) Philips beard and stubble trimmer with 12 adjustable length settings from 0.5mm to 10mm makes it easy to get exactly the length you want. Turn the wheel to lock-in your perfect length setting. The durable metal trimmer with skin-friendly rounded edges guarantees a precise and even trim.

#### **Reversible trimmer**

Take off the adjustable length comb, and there's a reversible precision trimmer underneath. One side is a 32mm highperformance trimmer. Turn it around, and there is a 15mm wide precision trimmer - perfect for getting into small spaces, like under your nose or around your mouth. It's designed to cut very close while still protecting your skin, and it's small size and angled design make it easy to see what you are doing for fine lines and details.