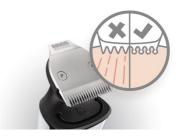

## Skin friendly performance

• Skin-friendly, high-performance trimmer blades

#### Skin-friendly high-performance

The steel blades of the electric shaver lightly brush against each other, so they sharpen themselves as you trim! The blades stay extrasharp to always cut hairs neatly and effectively, but have rounded blade tips and combs to prevent skin irritation.