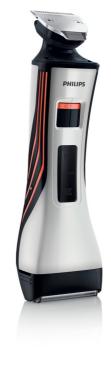

# Express your style

Trim, style & shave - with one product

Create the exact look you want with Styleshaver. With just a flip of the wrist,this dual-ended electric beard trimmer and styler has everything you need to create a perfectly styled beard, 3-day beard, or a clean shave, even on tough beards

# Trim + style + shave

- Beard trimmer with 12 length settings from 0.5mm to 10mm
- Reversible trimmer: 32mm and 15mm sides for perfect details
- · Dual shaver with trimmer shaves even the toughest beards

### Design

Color: Metallic lacquer Handle: Rubber grip