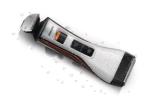

#### **Dual foil shaver with trimmer**

The dual foil shaver makes it easy to clean up stubble around your beard, even on your neck. The mid trimmer catches longer, tougher hairs and the 2 floating foils shave everything else perfectly smooth.

#### 100% waterproof

Shave or trim your beard where you want to, wet or dry. When you're done, just rinse it off under the tap.