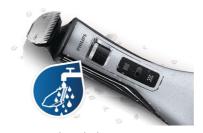

#### 100% waterproof

Shave or trim your beard where you want to, wet or dry. When you're done, just rinse it off under the tap.