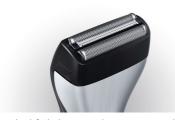

#### **Dual foil shaver with trimmer**

The dual foil shaver makes it easy to clean up stubble around your beard, even on your neck. The mid trimmer catches longer, tougher hairs and the 2 floating foils shave everything else perfectly smooth.