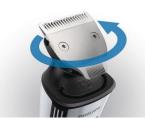

### **Beard and stubble trimmer**

A full size (32mm) Philips beard and stubble trimmer with 12 adjustable length settings from 0.5mm to 10mm makes it easy to get exactly the length you want. Turn the wheel to lock-in your perfect length setting. The durable metal trimmer with skin-friendly rounded edges guarantees a precise and even trim.

#### **Reversible trimmer**

Take off the adjustable length comb, and there's a reversible precision trimmer underneath. One side is a 32mm highperformance trimmer. Turn it around, and there is a 15mm wide precision trimmer - perfect for getting into small spaces, like under your nose or around your mouth. It's designed to cut very close while still protecting your skin, and it's small size and angled design make it easy to see what you are doing for fine lines and details.